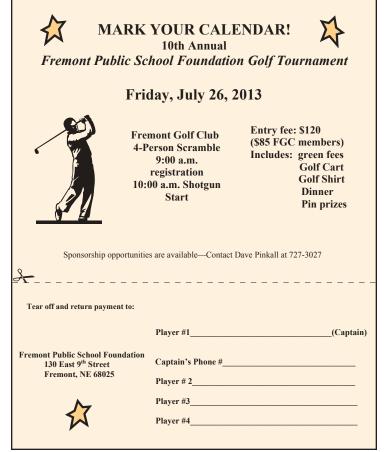

#### Reunion News

The FHS Class of 1958 will have their 55th-year reunion at the Fremont Golf Club on July 27, 2013, beginning at 5:00PM with cocktails, followed by dinner at 6:00PM. Contact the Reunion Committee, 227 S Luther Road, Fremont, or e-mail at waaamcd@aol.com