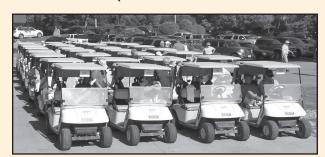

### Jim Ebers Golf Classic

Participants in the Jim Ebers Golf Classic enjoyed a great day of fun and golf at the beautiful Fremont Golf Club. This was the twelfth year for the annual event, which was hosted this year by former

FPS Administrator Gary Bolton. The eighteen teams consisted of a cross-section of Fremont Public School supporters, and the winners of the three flights included teachers, administrators, coaches, financial advisors, accountants, alumni and many business partners of the FPS. The last Friday in July has become the annual date for this fun affair, which supports the operation of the Foundation. It's a fun way to support the ongoing operation of the Fremont Public School Foundation.

Jim Ebers Golf Classic participants are lined up and ready to go!

A quiet reading room called the Hobbit House is part of the courtyard.