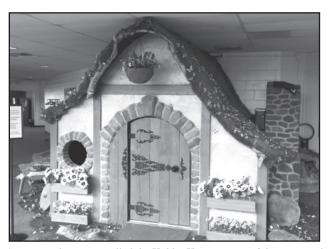

### Unique Sensory Courtyard Dedicated

A unique facility, dedicated to providing unique opportunities to stimulate the senses, was dedicated in August in the Lenihan Addition of the Main Street Education and Administration Center. The project is the brainchild of Mary Robinson, FPS Teacher of the Visually impaired.

According to Robinson, the main purpose of this one-of-a-kind courtyard is to provide unique learning opportunities to stimulate the senses: Sight, Sound, Smell, Touch and Taste. Students have opportunities to actively participate in hands-on educational experiences that are not available in the traditional classroom. Some examples of items found in the Sensory Courtyard are: mirrors to examine, reflecting lights to gaze at, wind chimes to listen to, a water feature, objects with a variety of textures to feel and touch, actions to experience cause and effect and plants and herbs to taste and smell. When students with special needs are exposed to these types of activities on a regular basis they become more productive learners in the classroom and increase successful outcomes.

Jim Ebers Golf Classic participants are lined up and ready to go!

A quiet reading room called the Hobbit House is part of the courtyard.